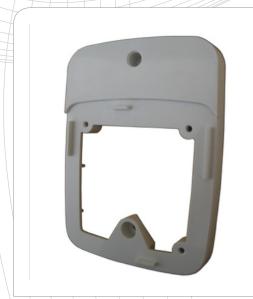

The E-Port is easily interchangeable with existing systems, however the wall plate for the Control 10 and E-Port Controls are totally different and do not have the same mounting foot print. To help make the transition period as smooth as possible we have designed and introduced the Conversion Wall Plate (part #15.551.002).

To achieve a fluent and clean conversion, the control 10 wall plate must be removed. The conversion plate is fixed to the wall using the existing mounting holes and the E-Port wall plate is then attached to the Conversion Wall Plate. Once paired together they emerge as one unit, the E-Port slots in and the upgrade is complete.

Components required for ODS upgrade

| E-Port Control        | #15.600.001 |
|-----------------------|-------------|
| E-Port Wall Plate     | #15.551.001 |
| Conversion Wall Plate | #15.551.002 |