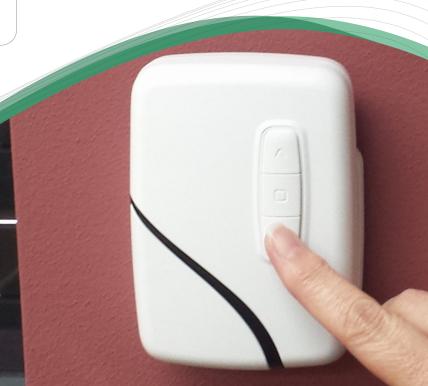

## CONTROL 10 - E-PORT CONVERSION

The original design battery pack for the Ozroll Drive System was the ODS control 10. Since the implementation of the newer and far superior E-Port control we began to phase out the control 10, stopping production in 2011 and eventually running out of stock in 2013.

The E-Port is easily interchangeable with existing systems, however the wall plate for the Control 10 and E-Port Controls are totally different and do not have the same mounting foot print. To help make the transition period as smooth as possible we have designed and introduced the Conversion Wall Plate (part #15.551.002).